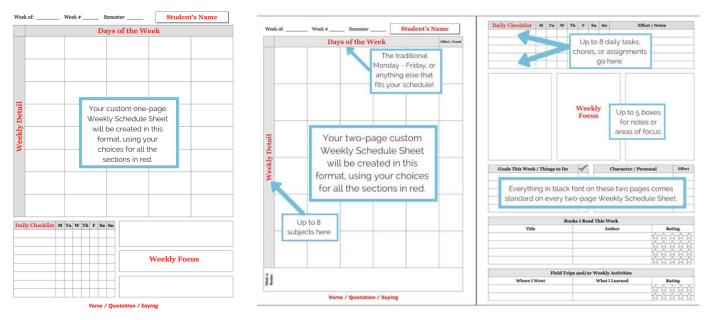

### Weekly Detail

- These are areas that you cover weekly or do on a weekly basis. They should be subjects or categories that have specific daily requirements.
- Examples: Math Science Language Arts Writing Literature Reading Foreign Language History Social Studies Bible Electives SAT Prep Life Skills Other Activities
- Ideas for Parent Teacher planner: Errands Chores Phone Calls Activities Emails Read-Aloud Schedule Meals
   Sports Schedule Test Record Assignments to Grade

#### **Daily Checklist**

- These are tasks that you or your student will do every day. They are things that just need a checkmark in a box to show that they have been completed.
- Examples: Chores Math Drills Personal Hygiene Spelling List Prayer/Devotions Reading Time PE / Exercise Journal Writing Instrument Practice
- Examples for Parent Teacher planner: Personal Reading Check Schoolwork Laundry Work on Blog Exercise •
  Prayer/Devotions Meal Planning Take Vitamins

#### **Weekly Focus**

- These are bigger boxes for topics or items covered through the week, which do not require a set day for completion. They work great for Notes boxes or To Do Lists, as well.
- Examples: Memory Verse Weekly Chores Science Focus Exercise Plan Journal Topic Notes Goal for the Week Country of the Week
- Examples for Parent Teacher planner: To Do this Week Supplies Needed Grocery List Weekly Meals Bible Study • Appointments Needed • Household Tasks • To Remember

**Get creative!** There are many ways to customize. Days of the Week don't have to be Monday – Friday, the Weekly Detail section doesn't have to contain subjects, etc. You know your student and your schedule – do what works best for you!